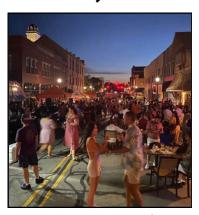

# Salsa on the Square, Car **Shows, Live** Music, More

Photo courtesy of Noble Coffee & Tea

Dance in the street at the fourth annual Salsa on the Square, a 21-and-older event from 6-11 p.m. today featuring food trucks, cocktail garden, intro salsa lessons and more.

BETSY **REASON** Columnist

It's Labor Day weekend and there's lots to do. Put on your dancing shoes for Salsa on the Sauare in

downtown Noblesville. Watch Movies in

the Plaza featuring Disney "Wish" at Grand Junction Plaza in Westfield. Bring your blankets and picnic to watch a free concert by 45 RPM on the terraced, amphitheater seating at Coxhall Gardens in Carmel. Enjoy oldies music and old cars at the Lucky Teter Rebel Run Car and Vintage Motorcycle Show at Forest Park and at Cicero Friends of the Parks' Labor Day Car Show at Red Bridge Park in Cicero. Visit the Noblesville Farmers Market. Find these and more happenings in The Times' list of 25 things to do this weekend and beyond:

1. Come out for the fourth annual Salsa on the Square, an age 21-and-older event, from 6-11 p.m. today featuring food trucks, cocktail garden, intro salsa lesson from Latin Expressions, music by DJ Mambo Sound, with drinks available at partners Noble Coffee & Tea and Primeval Brewing, and food available at 9th Street Bistro and Fillers Co., Platanos Venezuelan Food