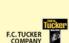

### From Page A1

The Times photo by Betsy Reason

Shine up your vintage vehicle, show car or motorcycle for the 14th annual Lucky Teter Rebel Run Car & Vintage Motorcycle Show from 9 a.m.-3 p.m. Saturday at Forest Park in Noblesville, with food, music and fun.

2. Shine up your vintage vehicle, show car or motorcycle for the 14th annual Lucky Teter Rebel Run Car & Vintage Motorcycle Show from 9 a.m.-3 p.m. Saturday at Forest Park in Noblesville. Registration begins at 9 a.m., with presentation of the flag by the Hamilton County Navy Club Ship 29 and singing of the National Anthem by Noblesville teen Addie McMillan at noon, with awards at 3 p.m. Open show for all cars and motorcycles. Deejay playing oldies music. Food provided by Ginger's Cafe. A \$10 entry fee with dash plaques available to the first 200 entries, with proceeds to Noblesville Masonic Angel Fund for local school children. Spectators are free. The show is on the grass with lots of shade and is in honor of the late Noblesville resident Earl "Lucky" Teter, who with his Hell Drivers were nationally known daredevils from the 1930s and early 1940s. Sponsor Story's