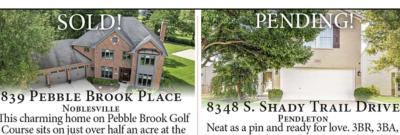

### THE TIMES

Noblesville
This charming home on Pebble Brook Golf
Course sits on just over half an acre at the end of a cul-dé-sac. 4BR, 2BA, 2 half BA, 3-car garage, finished basement. Listed at \$629,900

Over 2,700 square feet of living space in this 4BR, 2.5BA home in the heart of Noblesville. New flooring, HVAC, roof, water heater. Home is move-in ready! Listed at \$334,900

'Speak to Deak! Jennifer and Peggy