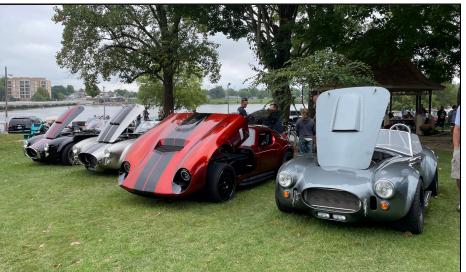

### From Page A1

The Times photo by Betsy Reason

Shine up your vintage vehicle, show car or motorcycle for the 14th annual Lucky Teter Rebel Run Car & Vintage Motorcycle Show from 9 a.m.-3 p.m. Saturday at Forest Park in Noblesville, with food, music and fun.

2. Shine up your vintage vehicle, show car or motorcycle for the 14th annual Lucky Teter Rebel Run Car & Vintage Motorcycle Show from 9 a.m.-3 p.m. Saturday at Forest Park in Noblesville. Registration begins at 9 a.m., with presentation of the flag by the Hamilton County Navy Club Ship 29 and singing of the National Anthem by Noblesville teen Addie McMillan at noon, with awards at 3 p.m. Open show for all cars and motorcycles. Deejay playing oldies music. Food provided by Ginger's Cafe. A \$10 entry fee with dash plaques available to the first 200 entries, with proceeds to Noblesville Masonic Angel Fund for local school children. Spectators are free. The show is on the grass with lots of shade and is in honor of the late Noblesville resident Earl "Lucky" Teter, who with his Hell Drivers were nationally known daredevils from the 1930s and early 1940s. Sponsor Story's