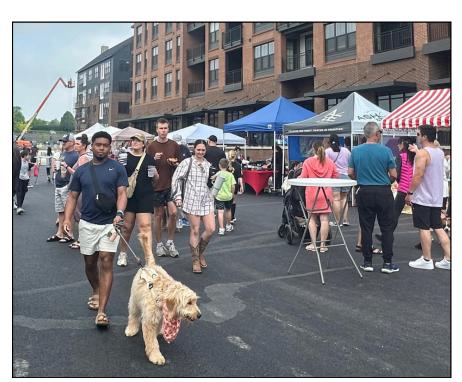

The Times photo by Betsy Reason

Bring your dog to the Noblesville Farmers Market 8 a.m. to noon Saturday at Federal Hill Commons in Noblesville for Dog Day with parade, costume contest, pet portraits, agility demos, adoptions and more.