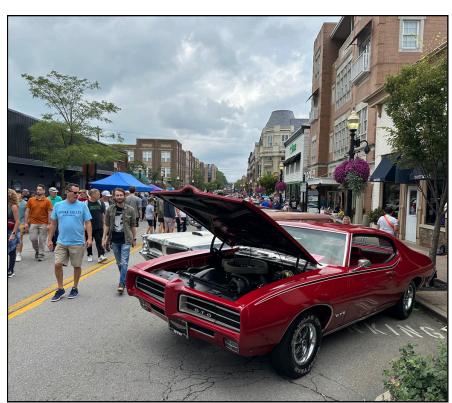

The Times photo by Betsy Reason

Artmobilia, in its 17th year, is 11 a.m. Saturday in downtown Carmel and features a distinct gathering of recognized artists, 500 enthusiast and collector cars showcased on the streets of the Carmel Arts & Design District.