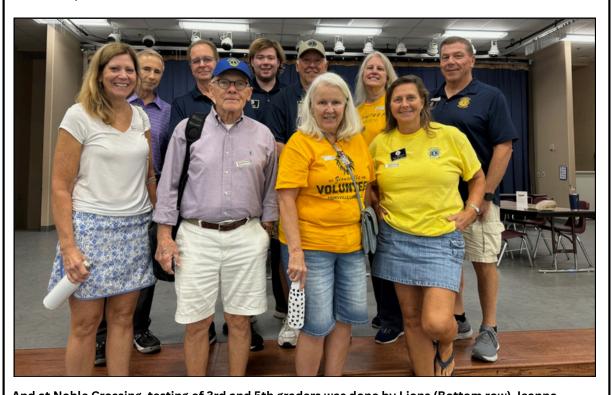

## **Noblesville Lions & Others Do Eye Tests**

School eye testing was done by the three Lions Clubs recently at MWMS (approximately 450 students), NEMS (approximately 400 students) and Noble Crossing (approximately 250+ students).

And at Noble Crossing, testing of 3rd and 5th graders was done by Lions (Bottom row) Jeanne Auffrey, Dan Dumbauld, Ann Delpozzo and Vicki Neddenriep. (Back row) Dennis Tackitt, Walt Scheid, Josh Kozicki, Steve Shaw, Kathy Terrell and John Einsfeld.