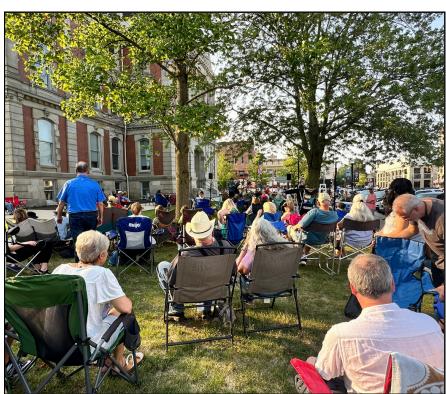

- 10. Grab your lawn chair and head for the **Hamilton County** Courthouse Square for the annual free String-Time on the Square music series with the final concert of the season featuring Scott Nelson and the Bluegrass All-Stars of Noblesville at 6:30 p.m. Saturday with Noblesville teen Addie McMillan opener at 6:10 p.m. and co-emcee, courtesy of Legacy Keepers Music's sponsors and thanks to Legacy Keepers' director Janet Gilray.
- 11. Put on your walking shoes and bring your canine on a leash with his vaccination papers for the Brian Clauson Strut 2 Save Lives annual walk at 10 a.m. Sunday at Dr. James A. Dillon Park in Noblesville. Enjoy food, auction, dog walk, more. Walk a mile with your pups to honor organ and tissue donors and celebrate the gift of life. Event honors the late Bryan Clauson, a Noblesville native, legendary race car driver and organ and tissue donor. Proceeds benefit Indiana Donor Network Foundation Bryan Clauson Legacy Fund. Registration at
- 12. Support Noblesville High School Theatre during Donate With You Dine event from 5 p.m. to 8 p.m. Sept. 10 at Culver's of Noblesville, which will donate a portion of every sale to NHS Theatre.

The Times photo by Betsy Reason

Grab your lawn chair and head for the Hamilton County Courthouse Square for the annual free String-Time on the Square music series with the final concert of the season featuring Scott Nelson and the Bluegrass All-Stars of Noblesville Saturday night with Noblesville teen Addie McMillan opener at 6:10 p.m., courtesy of Legacy Keepers Music's sponsors.