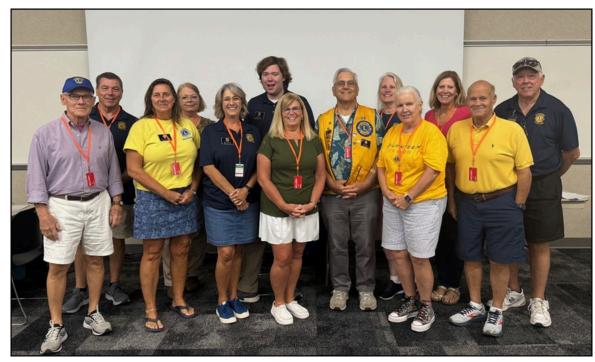

## **Noblesville Lions & Others Do Eye Tests**

School eye testing was done by the three Lions Clubs recently at MWMS (approximately 450 students), NEMS (approximately 400 students) and Noble Crossing (approximately 250+ students).

MWMS testing by Lions, from left, Dan Dumbald, John Einsfeld, Vicki Neddenriep, Lois Whitehead, Cheryl Helton, Josh Kozicki, Lisa Rhoe, Gary Hipes, Kathy Terrell, Ann Delpozzo, Jeanne Auffrey and Dave Aschenbach. Missing was Walt Scheid and Carl Weber.