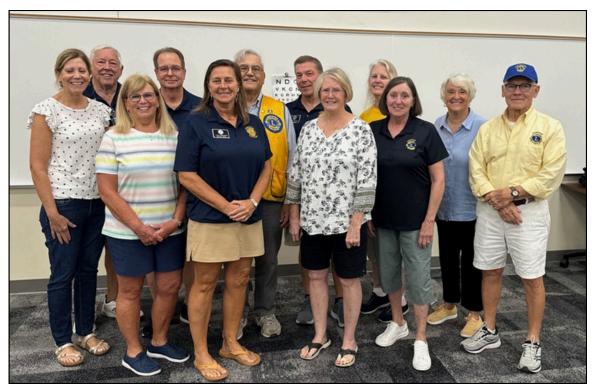

## **Noblesville Lions & Others Do Eye Tests**

School eye testing was done by the three Lions Clubs recently at MWMS (approximately 450 students), NEMS (approximately 400 students) and Noble Crossing (approximately 250+ students).

At NEMS, testing of 8th graders was done by Lions, from left, Jeanne Auffery, Steve Shaw, Lisa Rhoe, Walt Scheid, Vicki Neddenriep, Gary Hipes, John Einsfeld, Kim Bowen, Kathy Terrell, Kathy Ravestein, Donna Fisher and Dan Dumbauld.